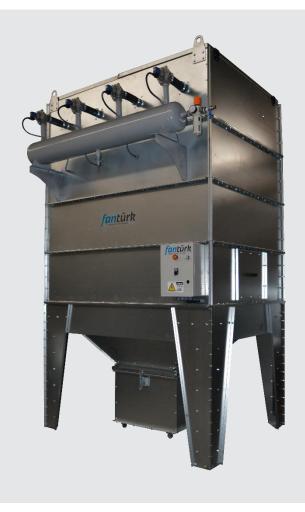

## DUST COLLECTION SYSTEM

Jet-Pulse system automatically removes the dusts. The Jet-Pulse Bag Filter Units are specially designed for demanding filtration conditions. All cabin body, chassis and carrier legs are produced with proper sheet thickness with bolt nut connectors. High efficient automatic cleaning system reduces compressed air consumption and increases filter life.

## Usage Areas

It is suitable for dust and chip collection systems of workshops such as workshops, factories, carpenter workshops.

|           | А    | В    | с    | TOTAL FILTER<br>VOLUME | BUCKET<br>VOLUME |
|-----------|------|------|------|------------------------|------------------|
| MODEL     | тт   | тт   | тт   | m²                     | m³ x pcs.        |
| TT-10.000 | 1490 | 1900 | 3050 | 252                    | 0,46 x 1         |
| TT-20.000 | 2890 | 1900 | 3050 | 380                    | 0,46 x 2         |