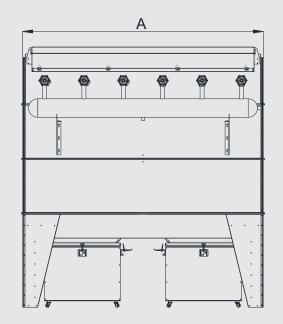

## DUST COLLECTION SYSTEM

Jet-Pulse system automatically removes the dusts. The Jet-Pulse Bag Filter Units are specially designed for demanding filtration conditions. All cabin body, chassis and carrier legs are produced with proper sheet thickness with bolt nut connectors. High efficient automatic cleaning system reduces compressed air consumption and increases filter life.

## Usage Areas

It is suitable for dust and chip collection systems of workshops such as workshops, factories, carpenter workshops.

|           | А    | В    | с    | TOTAL FILTER<br>VOLUME | BUCKET<br>VOLUME |
|-----------|------|------|------|------------------------|------------------|
| MODEL     | тт   | тт   | тт   | m²                     | m³ x pcs.        |
| TT-10.000 | 1490 | 1900 | 3050 | 252                    | 0,46 x 1         |
| TT-20.000 | 2890 | 1900 | 3050 | 380                    | 0,46 x 2         |