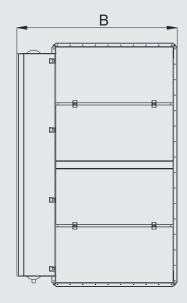

## Usage Areas

It is suitable for dust and chip collection systems of workshops such as workshops, factories, carpenter workshops.

|           | А    | В    | с    | TOTAL FILTER<br>VOLUME | BUCKET<br>VOLUME |
|-----------|------|------|------|------------------------|------------------|
| MODEL     | тт   | тт   | тт   | m²                     | m³ x pcs.        |
| TT-10.000 | 1490 | 1900 | 3050 | 252                    | 0,46 x 1         |
| TT-20.000 | 2890 | 1900 | 3050 | 380                    | 0,46 x 2         |