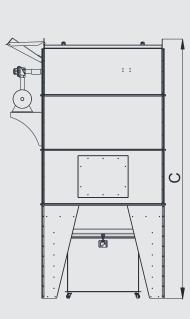

## Usage Areas

It is suitable for dust and chip collection systems of workshops such as workshops, factories, carpenter workshops.

|           | А    | В    | с    | TOTAL FILTER<br>VOLUME | BUCKET<br>VOLUME |
|-----------|------|------|------|------------------------|------------------|
| MODEL     | тт   | тт   | тт   | m²                     | m³ x pcs.        |
| TT-10.000 | 1490 | 1900 | 3050 | 252                    | 0,46 x 1         |
| TT-20.000 | 2890 | 1900 | 3050 | 380                    | 0,46 x 2         |